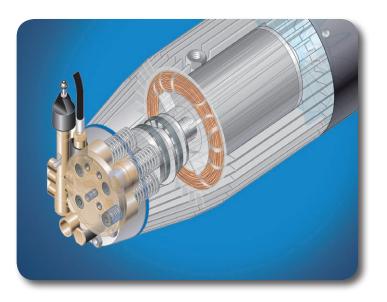

## **C3** Quality Pump

## The heart and soul of the POSEIDON 7 Series

- Ceramic pistons and fiber-reinforced seals inlet temperature up to 185° F
- Stainless steel valves
- Brass cylinder head
- Oil cup with level switch
- Integrated filter prevents dirt from entering the pump
- Visual oil inspection from outside the cabinet
- Integrated flow sensor run dry protection
- Powerful 1750 RPM TEFC motor with thermal protection
- Low pressure detergent injection system with dual tanks