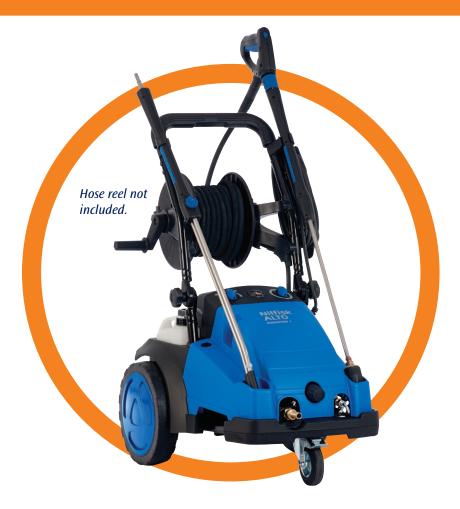

Hose reel not included.

14600 21st Avenue North • Plymouth, MN 55447-3408 Phone: 877.366.2586 • Fax: 800.405.9092 info@altocsi.com • www.nilfisk-alto.us DISTRIBUTED BY: